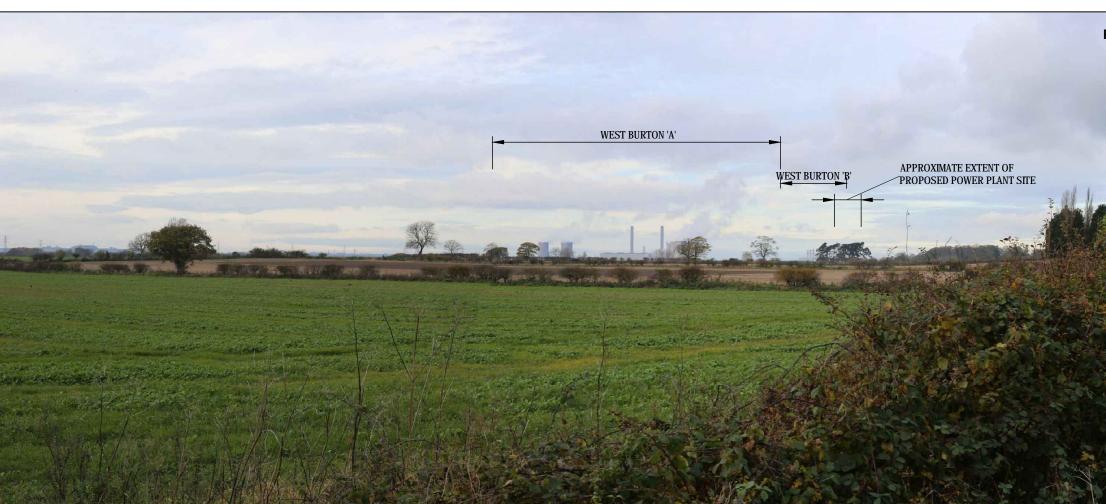

## LEGEND

 $\leftarrow$ 

Indicative Site Boundary

Approximate Extent of Proposed Power Plant SIte

Viewpoint and Direction of View VIEWPOINT:14Description:Gate Burton/MartonReceptor type:Residential receptorsOS Reference:483848,382266Direction:South-westHeight (m AOD):12Date and time:14/11/17 13:45 hrsCamera:Canon EOS 6DLens:50.0 mmCamera height (m):1.5Distance to site (m):5345