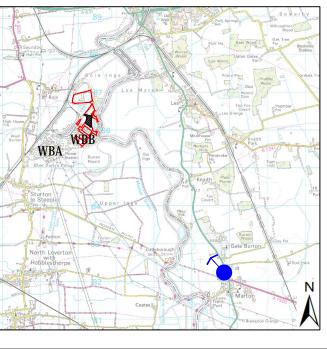

## LEGEND

 $\leftarrow$ 

Indicative Site Boundary

Approximate Extent of Proposed Power Plant SIte

Viewpoint and Direction of View VIEWPOINT:14Description:Gate Burton/MartonReceptor type:Residential receptorsOS Reference:483848,382266Direction:South-westHeight (m AOD):12Date and time:14/11/17 13:45 hrsCamera:Canon EOS 6DLens:50.0 mmCamera height (m):1.5Distance to site (m):5345